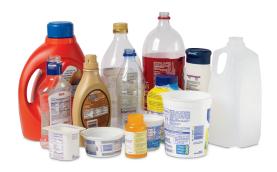

**Paper** Brown paper bags, office paper, newspaper, magazines

Plastic Bottles and Containers #1-7

Thank you for doing your part to help the environment! By recycling materials like those shown above, you're helping eliminate waste and create new products.