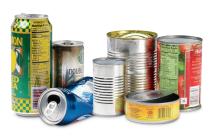

## DO NOT INCLUDE: food waste, films, plastic bags, plastic wrap, or foam cups and containers.

**Metal Cans** Steel, tin & aluminum soda, vegetable, fruit or tuna cans

**Glass Bottles and Jars** 

Paper Cardboard, Dairy and Juice Containers