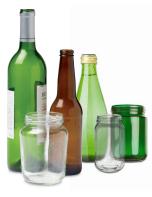

## DO NOT INCLUDE: food waste, films, plastic bags, plastic wrap, or foam cups and containers.

**Metal Cans** Steel, tin & aluminum soda, vegetable, fruit or tuna cans

**Glass Bottles and Jars** 

Paper Cardboard, Dairy and Juice Containers