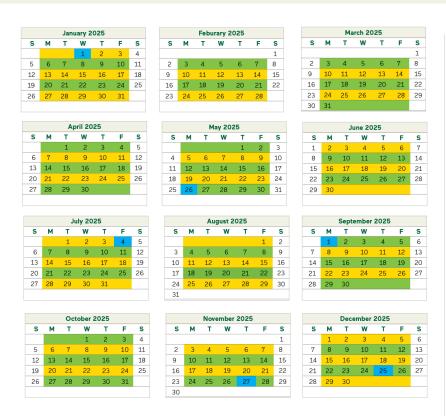

## SERVICE SCHEDULE

- · Trash is collected weekly.
- Recycling is collected bi-weekly during GREEN weeks (see calendar).
- To confirm your collection day visit wm.com and use the Schedule & ETA link at the top, and input your home address..
- Questions about your waste collection service call WM at 970-349-1032.

# HOLIDAY WEEK REMINDER

The week prior to each holiday (i.e., blue squares) customers can confirm their holiday week schedule at wm.com. No login needed - open the Schedule & ETA link at the top and enter your home address to confirm.

If your service day falls on or after a holiday being observed by your local WM collection team, your service that week will be delayed by one day. Regular service resumes the following week.